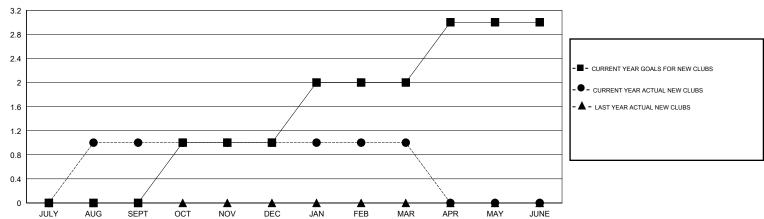

## GOALS AND ACTUAL NEW CLUBS CUMULATIVE

| DROPPED CLUBS: 1  DROPPED MEMBERS |         | 13 CLUBS OF 29 ADDED 1 OR MORE<br>NEW MEMBERS | GENDER DISTRIBU<br>MALE<br>FEMALE | UTION<br>357 (44.96%)<br>437 (55.04%) |     |
|-----------------------------------|---------|-----------------------------------------------|-----------------------------------|---------------------------------------|-----|
| DECEASED                          | 5       | CLICK HERE FOR CUMULATIVE  MEMBERSHIP DATA    | TOTAL FAMILY UNIT MEMBERS         |                                       | 504 |
| CLUB CANCELLED OTHER              | 0<br>55 |                                               | FAMILY MEMBERS PAYING HALF 2 DUES |                                       | 252 |
| TOTAL                             | 60      |                                               | 5020                              |                                       |     |