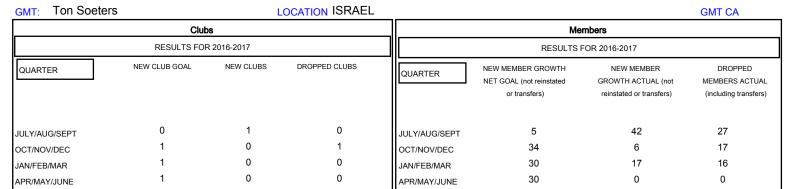

## MONTHLY MEMBERSHIP PROGRESS REPORT

District 128

Results as of: 3/31/2017



## GOALS AND ACTUAL NEW CLUBS CUMULATIVE





| DROPPED CLUBS: 1  DROPPED MEMBERS |         | 13 CLUBS OF 29 ADDED 1 OR MORE<br>NEW MEMBERS | GENDER DISTRIBU<br>MALE<br>FEMALE | UTION<br>357 (44.96%)<br>437 (55.04%) |     |
|-----------------------------------|---------|-----------------------------------------------|-----------------------------------|---------------------------------------|-----|
| DECEASED                          | 5       | CLICK HERE FOR CUMULATIVE  MEMBERSHIP DATA    | TOTAL FAMILY UNIT MEMBERS         |                                       | 504 |
| CLUB CANCELLED OTHER              | 0<br>55 |                                               | FAMILY MEMBERS PAYING HALF 2 DUES |                                       | 252 |
| TOTAL                             | 60