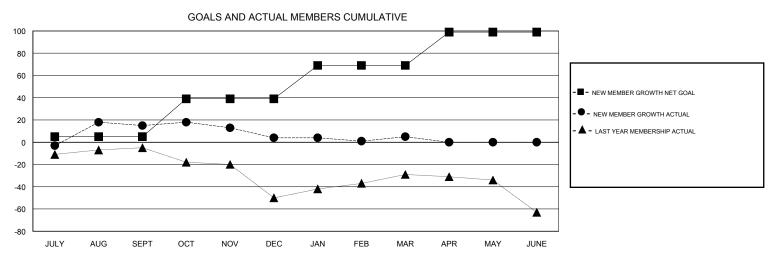

## MONTHLY MEMBERSHIP PROGRESS REPORT

District 128

Results as of: 3/31/2017



## GOALS AND ACTUAL NEW CLUBS CUMULATIVE





| DROPPED CLUBS: 1  DROPPED MEMBERS |         | 13 CLUBS OF 29 ADDED 1 OR MORE<br>NEW MEMBERS | GENDER DISTRIBU<br>MALE<br>FEMALE | UTION<br>357 (44.96%)<br>437 (55.04%) |     |
|-----------------------------------|---------|-----------------------------------------------|-----------------------------------|---------------------------------------|-----|
| DECEASED                          | 5       | CLICK HERE FOR CUMULATIVE  MEMBERSHIP DATA    | TOTAL FAMILY UNIT MEMBERS         |                                       | 504 |
| CLUB CANCELLED OTHER              | 0<br>55 |                                               | FAMILY MEMBERS PAYING HALF 2 DUES |                                       | 252 |
| TOTAL                             | 60      |